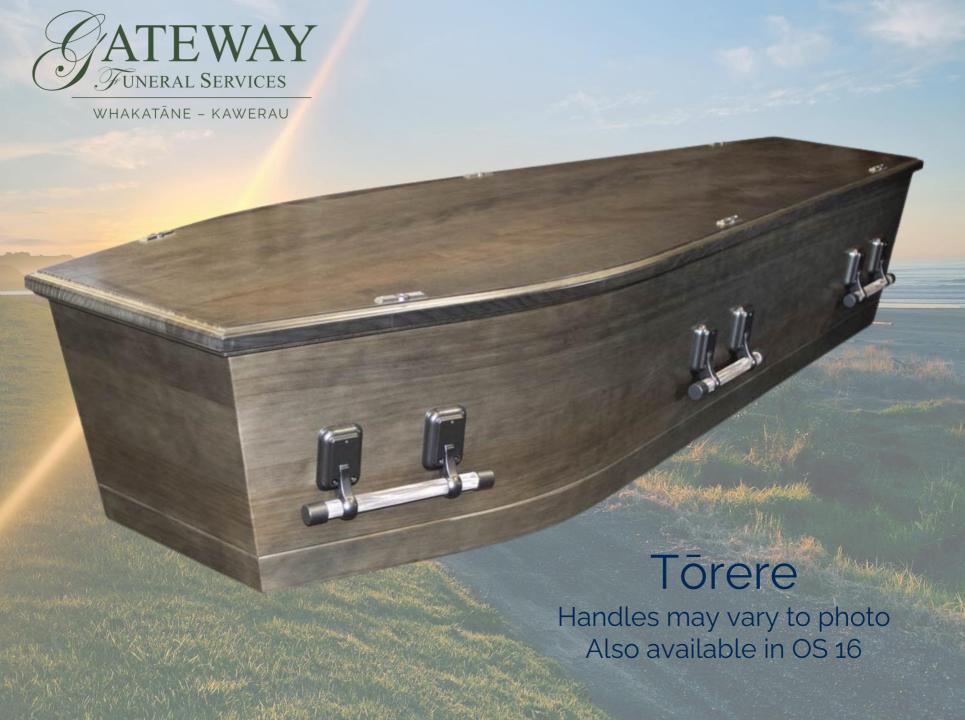

## Casket Pricelist

March 2024 - Prices are GST inclusive

| He Taonga<br>Korowai | \$3745*<br>\$3100* | Oversized Options Subject to availability                                                                                                                                                                                                                                                                                                                                                                                                                                                                                                                                                                                                                                                                                                                                                                                                                                                                                                                                                                                                                                                                                                                                                                                                                                                                                                                                                                                                                                                                                                                                                                                                                                                                                                                                                                                                                                                                                                                                                                                                                                                                                      |
|----------------------|--------------------|--------------------------------------------------------------------------------------------------------------------------------------------------------------------------------------------------------------------------------------------------------------------------------------------------------------------------------------------------------------------------------------------------------------------------------------------------------------------------------------------------------------------------------------------------------------------------------------------------------------------------------------------------------------------------------------------------------------------------------------------------------------------------------------------------------------------------------------------------------------------------------------------------------------------------------------------------------------------------------------------------------------------------------------------------------------------------------------------------------------------------------------------------------------------------------------------------------------------------------------------------------------------------------------------------------------------------------------------------------------------------------------------------------------------------------------------------------------------------------------------------------------------------------------------------------------------------------------------------------------------------------------------------------------------------------------------------------------------------------------------------------------------------------------------------------------------------------------------------------------------------------------------------------------------------------------------------------------------------------------------------------------------------------------------------------------------------------------------------------------------------------|
| Ōhope                | \$2910*            | Waihau and Tōrere Oversized 16 \$2540*<br>Light Oak, Rosewood or Mahogany 16                                                                                                                                                                                                                                                                                                                                                                                                                                                                                                                                                                                                                                                                                                                                                                                                                                                                                                                                                                                                                                                                                                                                                                                                                                                                                                                                                                                                                                                                                                                                                                                                                                                                                                                                                                                                                                                                                                                                                                                                                                                   |
| Manawanui            | \$2590*            | \$1780                                                                                                                                                                                                                                                                                                                                                                                                                                                                                                                                                                                                                                                                                                                                                                                                                                                                                                                                                                                                                                                                                                                                                                                                                                                                                                                                                                                                                                                                                                                                                                                                                                                                                                                                                                                                                                                                                                                                                                                                                                                                                                                         |
| Waihau<br>Tōrere     | \$2455*<br>\$2180* | Light Oak, Rosewood or Mahogany 18                                                                                                                                                                                                                                                                                                                                                                                                                                                                                                                                                                                                                                                                                                                                                                                                                                                                                                                                                                                                                                                                                                                                                                                                                                                                                                                                                                                                                                                                                                                                                                                                                                                                                                                                                                                                                                                                                                                                                                                                                                                                                             |
| Kaingaroa            | \$2100             | \$1975                                                                                                                                                                                                                                                                                                                                                                                                                                                                                                                                                                                                                                                                                                                                                                                                                                                                                                                                                                                                                                                                                                                                                                                                                                                                                                                                                                                                                                                                                                                                                                                                                                                                                                                                                                                                                                                                                                                                                                                                                                                                                                                         |
| Hillcrest            | \$2035             | and the second of the second o |
| Awakeri              | \$1825             | Crosses Plain White \$125                                                                                                                                                                                                                                                                                                                                                                                                                                                                                                                                                                                                                                                                                                                                                                                                                                                                                                                                                                                                                                                                                                                                                                                                                                                                                                                                                                                                                                                                                                                                                                                                                                                                                                                                                                                                                                                                                                                                                                                                                                                                                                      |
| Pikowai              | \$1775             | Maori Carved \$180                                                                                                                                                                                                                                                                                                                                                                                                                                                                                                                                                                                                                                                                                                                                                                                                                                                                                                                                                                                                                                                                                                                                                                                                                                                                                                                                                                                                                                                                                                                                                                                                                                                                                                                                                                                                                                                                                                                                                                                                                                                                                                             |
| Wainui               | \$1675             |                                                                                                                                                                                                                                                                                                                                                                                                                                                                                                                                                                                                                                                                                                                                                                                                                                                                                                                                                                                                                                                                                                                                                                                                                                                                                                                                                                                                                                                                                                                                                                                                                                                                                                                                                                                                                                                                                                                                                                                                                                                                                                                                |
| Onepu                | \$1485             | * 50% deposit is required for these caskets*                                                                                                                                                                                                                                                                                                                                                                                                                                                                                                                                                                                                                                                                                                                                                                                                                                                                                                                                                                                                                                                                                                                                                                                                                                                                                                                                                                                                                                                                                                                                                                                                                                                                                                                                                                                                                                                                                                                                                                                                                                                                                   |
| Basic MDF            | \$1200             | OS selection based on availability                                                                                                                                                                                                                                                                                                                                                                                                                                                                                                                                                                                                                                                                                                                                                                                                                                                                                                                                                                                                                                                                                                                                                                                                                                                                                                                                                                                                                                                                                                                                                                                                                                                                                                                                                                                                                                                                                                                                                                                                                                                                                             |