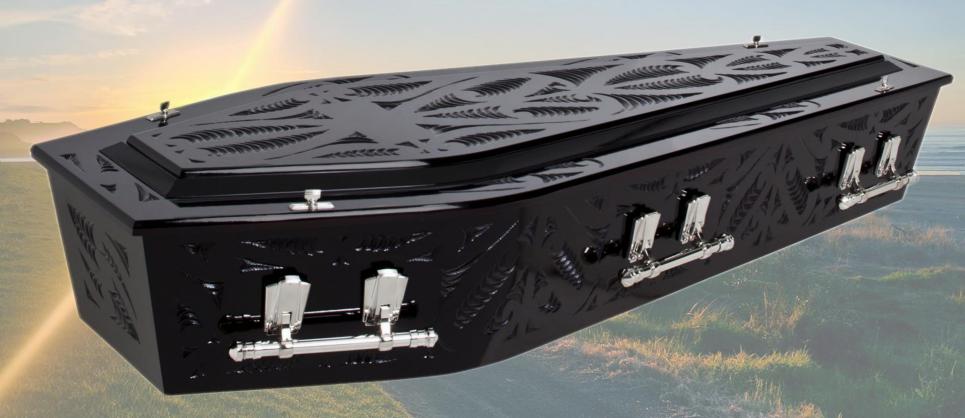

|





## He Taonga

The Final Gift Handles may vary to photo