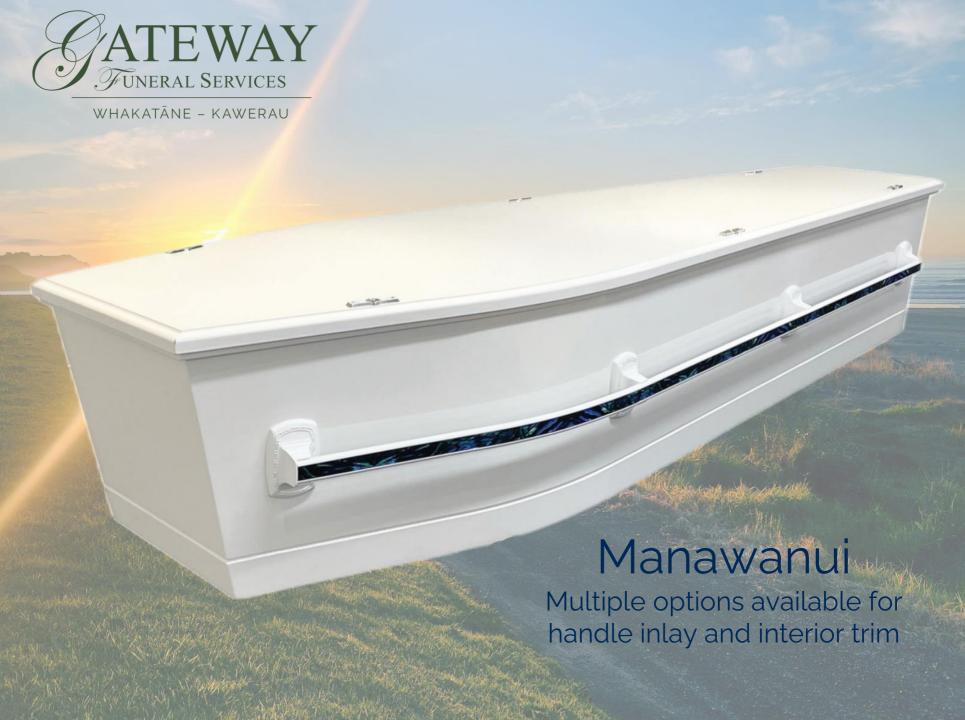

## Casket Pricelist

March 2024 - Prices are GST inclusive

| He Taonga<br>Korowai | \$3745*<br>\$3100* | Oversized Options Subject to availability                                                                                                                                                                                                                                                                                                                                                                                                                                                                                                                                                                                                                                                                                                                                                                                                                                                                                                                                                                                                                                                                                                                                                                                                                                                                                                                                                                                                                                                                                                                                                                                                                                                                                                                                                                                                                                                                                                                                                                                                                                                                                      |
|----------------------|--------------------|--------------------------------------------------------------------------------------------------------------------------------------------------------------------------------------------------------------------------------------------------------------------------------------------------------------------------------------------------------------------------------------------------------------------------------------------------------------------------------------------------------------------------------------------------------------------------------------------------------------------------------------------------------------------------------------------------------------------------------------------------------------------------------------------------------------------------------------------------------------------------------------------------------------------------------------------------------------------------------------------------------------------------------------------------------------------------------------------------------------------------------------------------------------------------------------------------------------------------------------------------------------------------------------------------------------------------------------------------------------------------------------------------------------------------------------------------------------------------------------------------------------------------------------------------------------------------------------------------------------------------------------------------------------------------------------------------------------------------------------------------------------------------------------------------------------------------------------------------------------------------------------------------------------------------------------------------------------------------------------------------------------------------------------------------------------------------------------------------------------------------------|
| Ōhope                | \$2910*            | Waihau and Tōrere Oversized 16 \$2540*<br>Light Oak, Rosewood or Mahogany 16                                                                                                                                                                                                                                                                                                                                                                                                                                                                                                                                                                                                                                                                                                                                                                                                                                                                                                                                                                                                                                                                                                                                                                                                                                                                                                                                                                                                                                                                                                                                                                                                                                                                                                                                                                                                                                                                                                                                                                                                                                                   |
| Manawanui            | \$2590*            | \$1780                                                                                                                                                                                                                                                                                                                                                                                                                                                                                                                                                                                                                                                                                                                                                                                                                                                                                                                                                                                                                                                                                                                                                                                                                                                                                                                                                                                                                                                                                                                                                                                                                                                                                                                                                                                                                                                                                                                                                                                                                                                                                                                         |
| Waihau<br>Tōrere     | \$2455*<br>\$2180* | Light Oak, Rosewood or Mahogany 18                                                                                                                                                                                                                                                                                                                                                                                                                                                                                                                                                                                                                                                                                                                                                                                                                                                                                                                                                                                                                                                                                                                                                                                                                                                                                                                                                                                                                                                                                                                                                                                                                                                                                                                                                                                                                                                                                                                                                                                                                                                                                             |
| Kaingaroa            | \$2100             | \$1975                                                                                                                                                                                                                                                                                                                                                                                                                                                                                                                                                                                                                                                                                                                                                                                                                                                                                                                                                                                                                                                                                                                                                                                                                                                                                                                                                                                                                                                                                                                                                                                                                                                                                                                                                                                                                                                                                                                                                                                                                                                                                                                         |
| Hillcrest            | \$2035             | and the second of the second o |
| Awakeri              | \$1825             | Crosses Plain White \$125                                                                                                                                                                                                                                                                                                                                                                                                                                                                                                                                                                                                                                                                                                                                                                                                                                                                                                                                                                                                                                                                                                                                                                                                                                                                                                                                                                                                                                                                                                                                                                                                                                                                                                                                                                                                                                                                                                                                                                                                                                                                                                      |
| Pikowai              | \$1775             | Maori Carved \$180                                                                                                                                                                                                                                                                                                                                                                                                                                                                                                                                                                                                                                                                                                                                                                                                                                                                                                                                                                                                                                                                                                                                                                                                                                                                                                                                                                                                                                                                                                                                                                                                                                                                                                                                                                                                                                                                                                                                                                                                                                                                                                             |
| Wainui               | \$1675             |                                                                                                                                                                                                                                                                                                                                                                                                                                                                                                                                                                                                                                                                                                                                                                                                                                                                                                                                                                                                                                                                                                                                                                                                                                                                                                                                                                                                                                                                                                                                                                                                                                                                                                                                                                                                                                                                                                                                                                                                                                                                                                                                |
| Onepu                | \$1485             | * 50% deposit is required for these caskets*                                                                                                                                                                                                                                                                                                                                                                                                                                                                                                                                                                                                                                                                                                                                                                                                                                                                                                                                                                                                                                                                                                                                                                                                                                                                                                                                                                                                                                                                                                                                                                                                                                                                                                                                                                                                                                                                                                                                                                                                                                                                                   |
| Basic MDF            | \$1200             | OS selection based on availability                                                                                                                                                                                                                                                                                                                                                                                                                                                                                                                                                                                                                                                                                                                                                                                                                                                                                                                                                                                                                                                                                                                                                                                                                                                                                                                                                                                                                                                                                                                                                                                                                                                                                                                                                                                                                                                                                                                                                                                                                                                                                             |