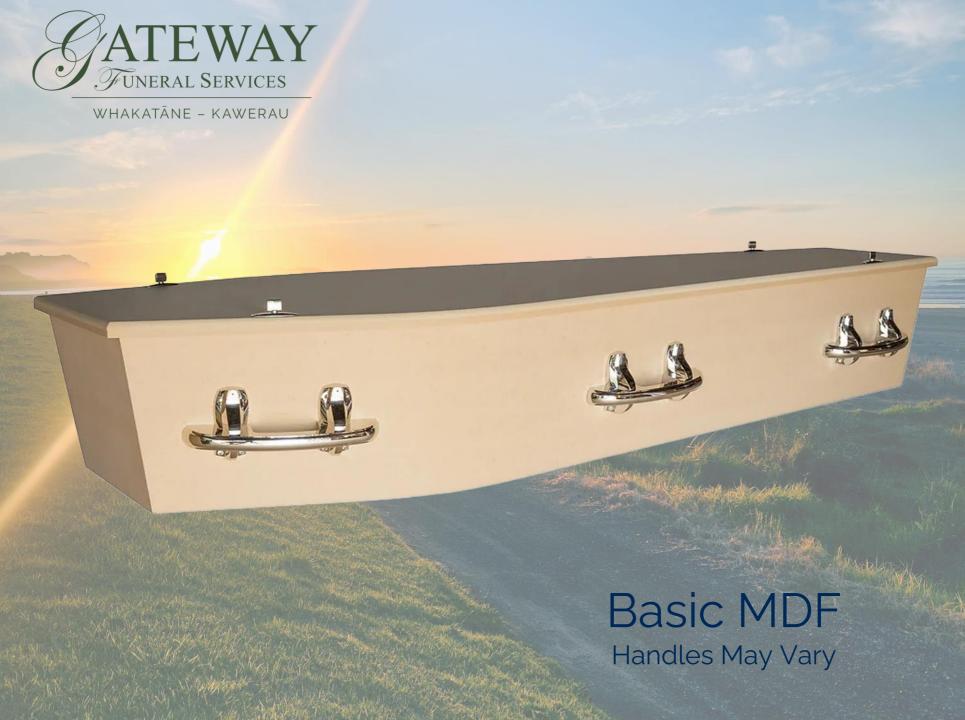

## Casket Pricelist

March 2024 - Prices are GST inclusive

| He Taonga<br>Korowai | \$3745*<br>\$3100* | Oversized Options Subject to availability                                                                                                                                                                                                                                                                                                                                                                                                                                                                                                                                                                                                                                                                                                                                                                                                                                                                                                                                                                                                                                                                                                                                                                                                                                                                                                                                                                                                                                                                                                                                                                                                                                                                                                                                                                                                                                                                                                                                                                                                                                                                                      |
|----------------------|--------------------|--------------------------------------------------------------------------------------------------------------------------------------------------------------------------------------------------------------------------------------------------------------------------------------------------------------------------------------------------------------------------------------------------------------------------------------------------------------------------------------------------------------------------------------------------------------------------------------------------------------------------------------------------------------------------------------------------------------------------------------------------------------------------------------------------------------------------------------------------------------------------------------------------------------------------------------------------------------------------------------------------------------------------------------------------------------------------------------------------------------------------------------------------------------------------------------------------------------------------------------------------------------------------------------------------------------------------------------------------------------------------------------------------------------------------------------------------------------------------------------------------------------------------------------------------------------------------------------------------------------------------------------------------------------------------------------------------------------------------------------------------------------------------------------------------------------------------------------------------------------------------------------------------------------------------------------------------------------------------------------------------------------------------------------------------------------------------------------------------------------------------------|
| Ōhope                | \$2910*            | Waihau and Tōrere Oversized 16 \$2540*<br>Light Oak, Rosewood or Mahogany 16                                                                                                                                                                                                                                                                                                                                                                                                                                                                                                                                                                                                                                                                                                                                                                                                                                                                                                                                                                                                                                                                                                                                                                                                                                                                                                                                                                                                                                                                                                                                                                                                                                                                                                                                                                                                                                                                                                                                                                                                                                                   |
| Manawanui            | \$2590*            | \$1780                                                                                                                                                                                                                                                                                                                                                                                                                                                                                                                                                                                                                                                                                                                                                                                                                                                                                                                                                                                                                                                                                                                                                                                                                                                                                                                                                                                                                                                                                                                                                                                                                                                                                                                                                                                                                                                                                                                                                                                                                                                                                                                         |
| Waihau<br>Tōrere     | \$2455*<br>\$2180* | Light Oak, Rosewood or Mahogany 18                                                                                                                                                                                                                                                                                                                                                                                                                                                                                                                                                                                                                                                                                                                                                                                                                                                                                                                                                                                                                                                                                                                                                                                                                                                                                                                                                                                                                                                                                                                                                                                                                                                                                                                                                                                                                                                                                                                                                                                                                                                                                             |
| Kaingaroa            | \$2100             | \$1975                                                                                                                                                                                                                                                                                                                                                                                                                                                                                                                                                                                                                                                                                                                                                                                                                                                                                                                                                                                                                                                                                                                                                                                                                                                                                                                                                                                                                                                                                                                                                                                                                                                                                                                                                                                                                                                                                                                                                                                                                                                                                                                         |
| Hillcrest            | \$2035             | and the second of the second o |
| Awakeri              | \$1825             | Crosses Plain White \$125                                                                                                                                                                                                                                                                                                                                                                                                                                                                                                                                                                                                                                                                                                                                                                                                                                                                                                                                                                                                                                                                                                                                                                                                                                                                                                                                                                                                                                                                                                                                                                                                                                                                                                                                                                                                                                                                                                                                                                                                                                                                                                      |
| Pikowai              | \$1775             | Maori Carved \$180                                                                                                                                                                                                                                                                                                                                                                                                                                                                                                                                                                                                                                                                                                                                                                                                                                                                                                                                                                                                                                                                                                                                                                                                                                                                                                                                                                                                                                                                                                                                                                                                                                                                                                                                                                                                                                                                                                                                                                                                                                                                                                             |
| Wainui               | \$1675             |                                                                                                                                                                                                                                                                                                                                                                                                                                                                                                                                                                                                                                                                                                                                                                                                                                                                                                                                                                                                                                                                                                                                                                                                                                                                                                                                                                                                                                                                                                                                                                                                                                                                                                                                                                                                                                                                                                                                                                                                                                                                                                                                |
| Onepu                | \$1485             | * 50% deposit is required for these caskets*                                                                                                                                                                                                                                                                                                                                                                                                                                                                                                                                                                                                                                                                                                                                                                                                                                                                                                                                                                                                                                                                                                                                                                                                                                                                                                                                                                                                                                                                                                                                                                                                                                                                                                                                                                                                                                                                                                                                                                                                                                                                                   |
| Basic MDF            | \$1200             | OS selection based on availability                                                                                                                                                                                                                                                                                                                                                                                                                                                                                                                                                                                                                                                                                                                                                                                                                                                                                                                                                                                                                                                                                                                                                                                                                                                                                                                                                                                                                                                                                                                                                                                                                                                                                                                                                                                                                                                                                                                                                                                                                                                                                             |